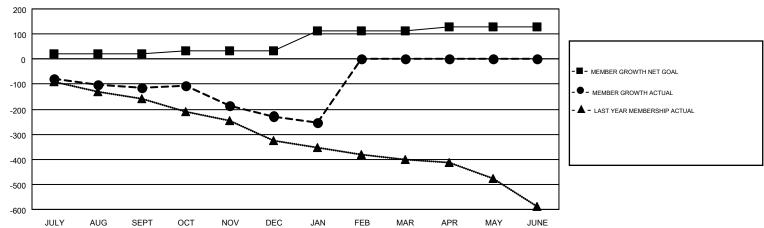

## GOALS AND ACTUAL MEMBERS CUMULATIVE

| DROPPED CLUBS: 8     |           | 164 CLUBS OF 403 ADDED 1 OR MORE<br>NEW MEMBERS | GENDER DISTRIBUTION  MALE 8,078 (71.94%) |                |       |
|----------------------|-----------|-------------------------------------------------|------------------------------------------|----------------|-------|
| DROPPED MEMBERS      |           |                                                 | FEMALE                                   | 3,151 (28.06%) |       |
| DECEASED             | 113       | CLICK HERE FOR CUMULATIVE                       | TOTAL FAMILY UNIT MEMBERS                |                | 2,190 |
| CLUB CANCELLED OTHER | 10<br>535 | MEMBERSHIP DATA                                 | FAMILY MEMBERS PAYING HALF               |                | 1,119 |
| TOTAL                | 658       |                                                 | DOLG                                     |                |       |